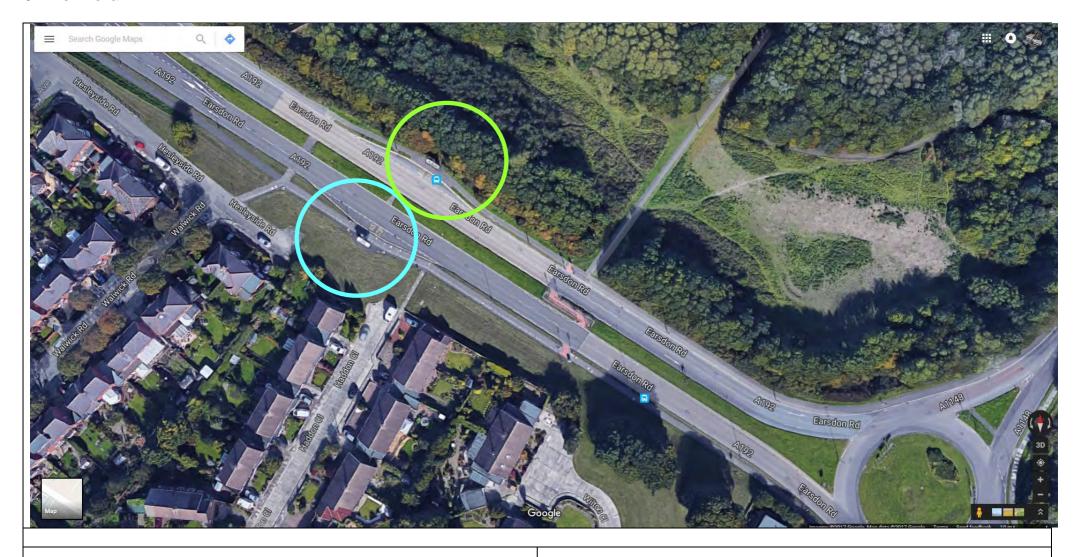

#### 6. Wellfield

### Pick-up

Bus stop opposite Wellfield Estate

# Drop-off

Bus stop opposite Wellfield Estate