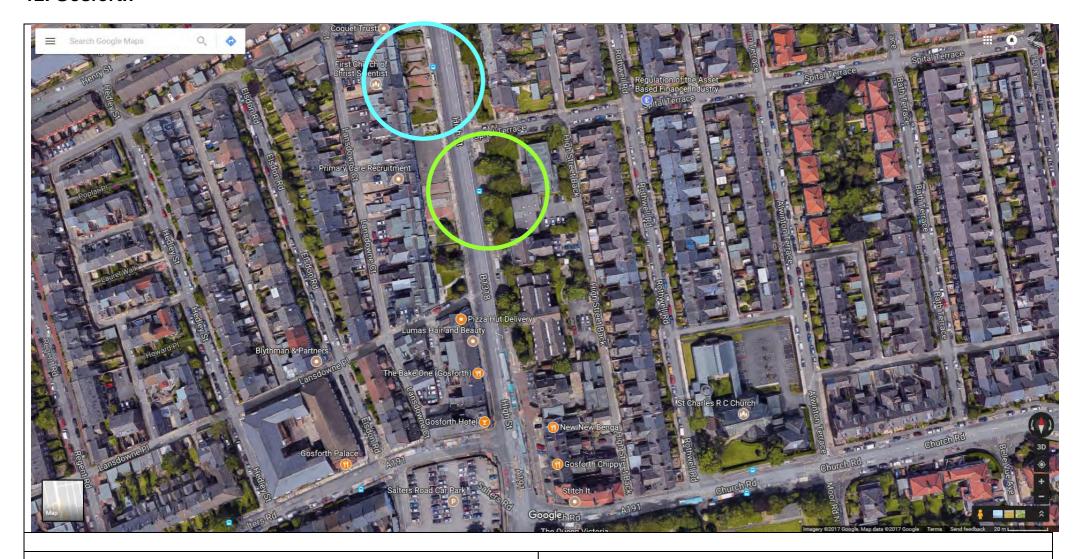

#### 12. Gosforth

#### Pick-up

Bus stop outside First Church of Christ Scientist (north-bound journeys only)

### **Drop-off**

Bus stop opposite Michael Dominic Insurance (when returning from north only)