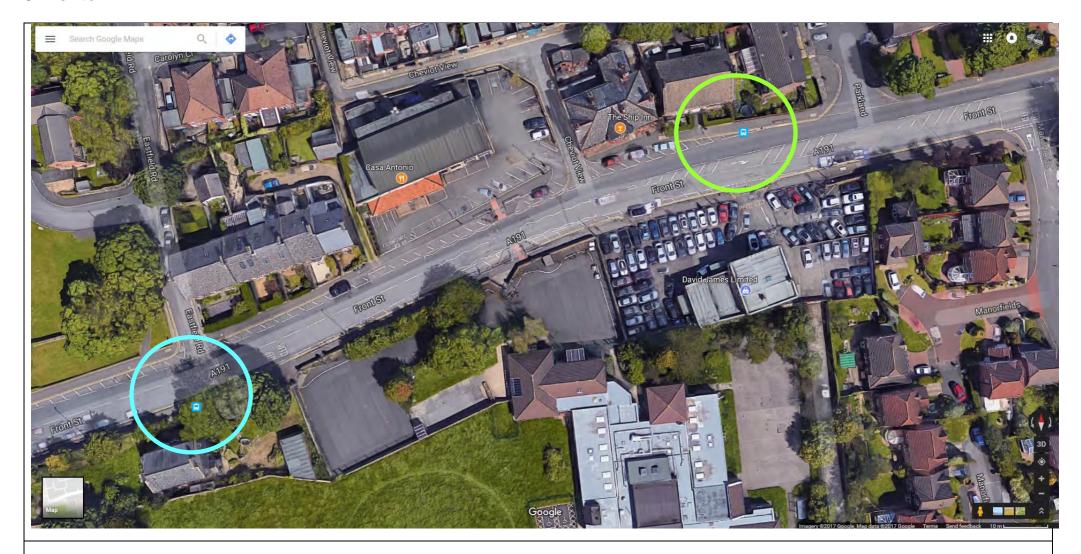

#### 9. Benton

### Pick-up

Bus stop just after Casa Antonio

# Drop-off

Bus stop outside The Ship Inn