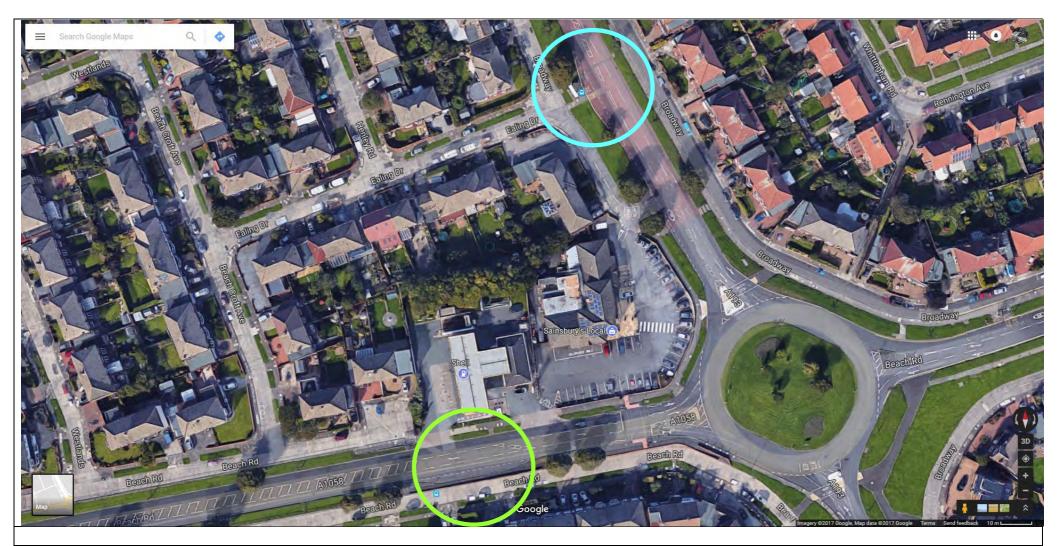

#### 2. Cullercoats

### Pick-up

Bus stop outside Cullercoats Methodist Church

# Drop-off

Bus stop on Broadway