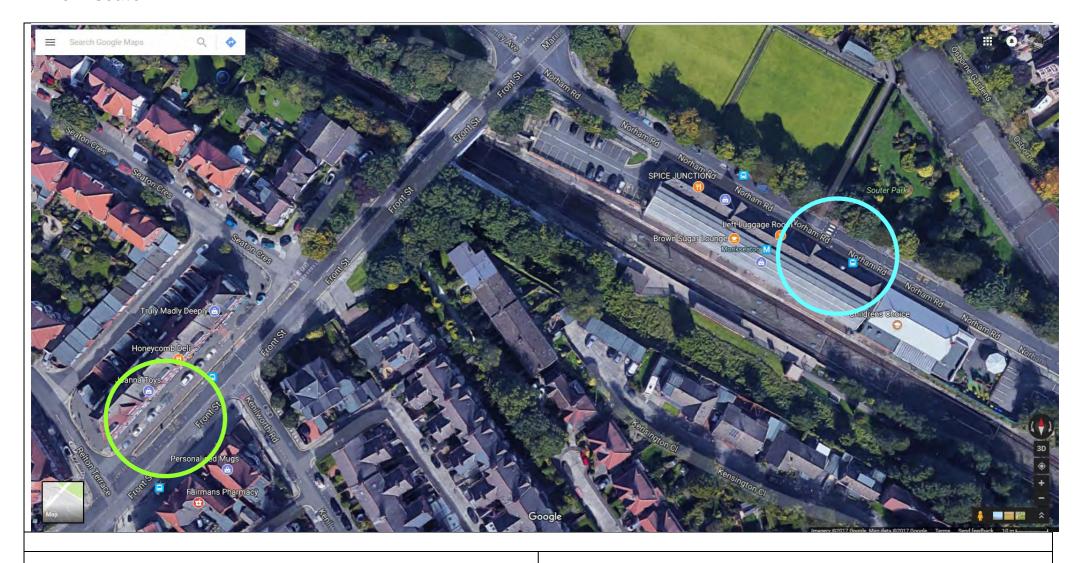

#### 4. Monkseaton

#### Pick-up

Bust stop outside Monkseaton Metro Station

# Drop-off

Bus stop Monkseaton Front Street just after Monkseaton Arms