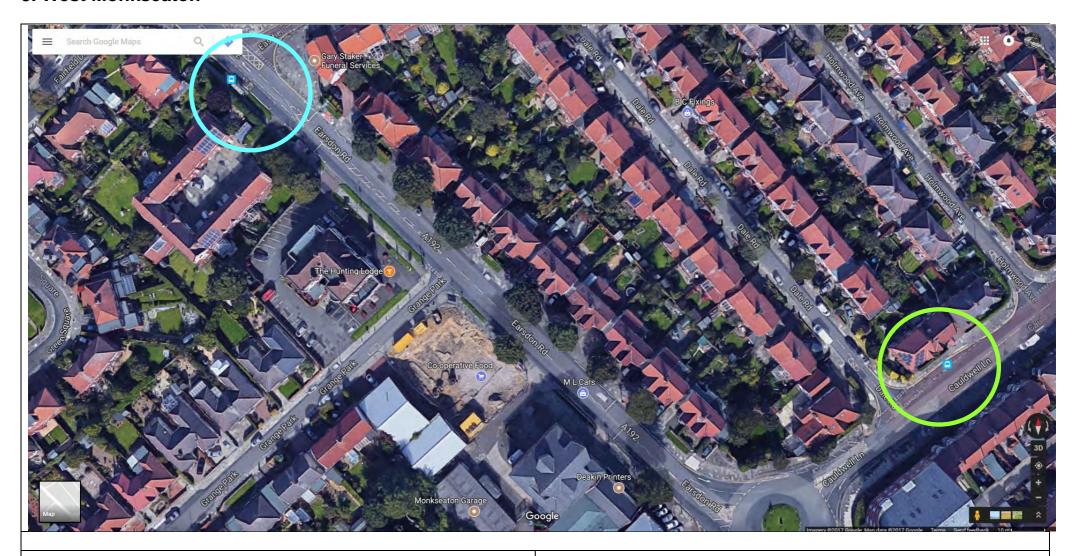

#### 5. West Monkseaton

### Pick-up

Bus stop opposite Gary Staker Funeral Services

# Drop-off

Bus stop at top of Cauldwell Lane