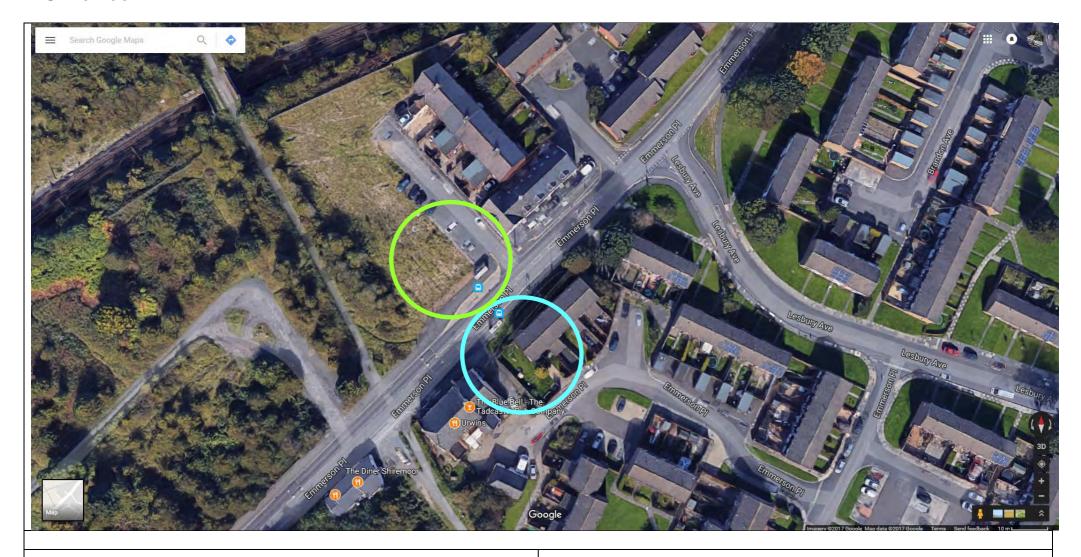

### 7. Shiremoor

### Pick-up

Bus stop just before Blue Bell Pub

# Drop-off

Bus stop just after Blue Bell Pub