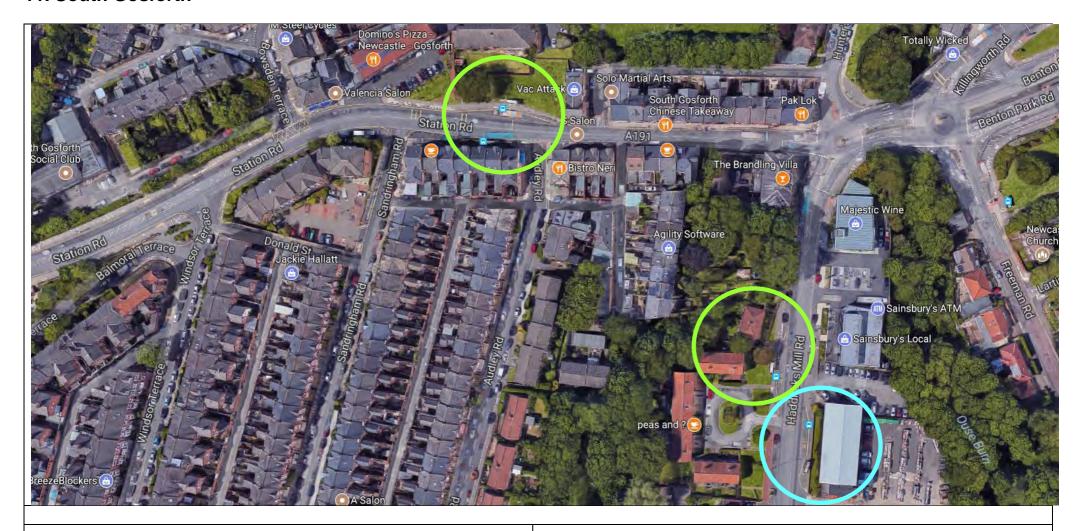

#### 11. South Gosforth

#### Pick-up

Bus stop outside of Magnet Kitchens showroom

#### **Drop-off**

When returning from south & west - Bus stop opposite Sainsbury's. When returning from North - bus stop on Station Road