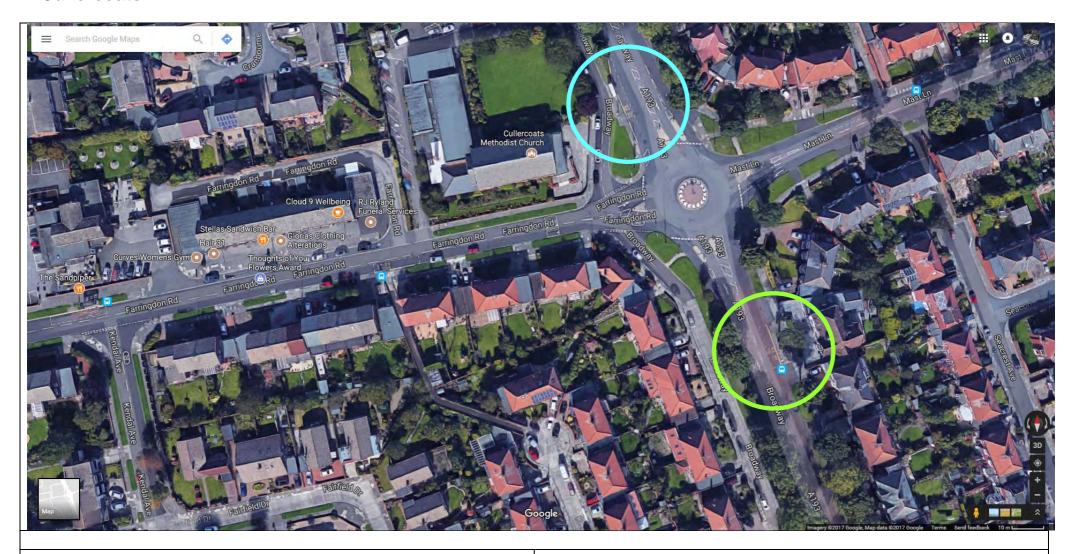

# 3. Whitley Bay

### Pick-up

Bus stop opposite Clarks

## Drop-off

Bus stop outside Okapi Lounge