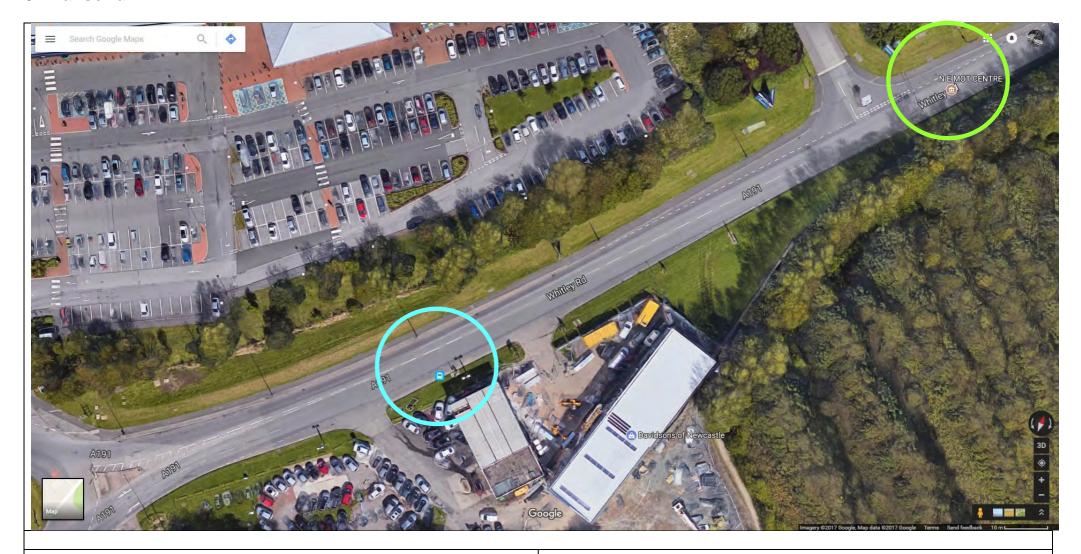

#### 8. Wallsend

### Pick-up

Bus stop outside of Davidsons showroom

## Drop-off

Bus stop at entrance to Ramage Transport