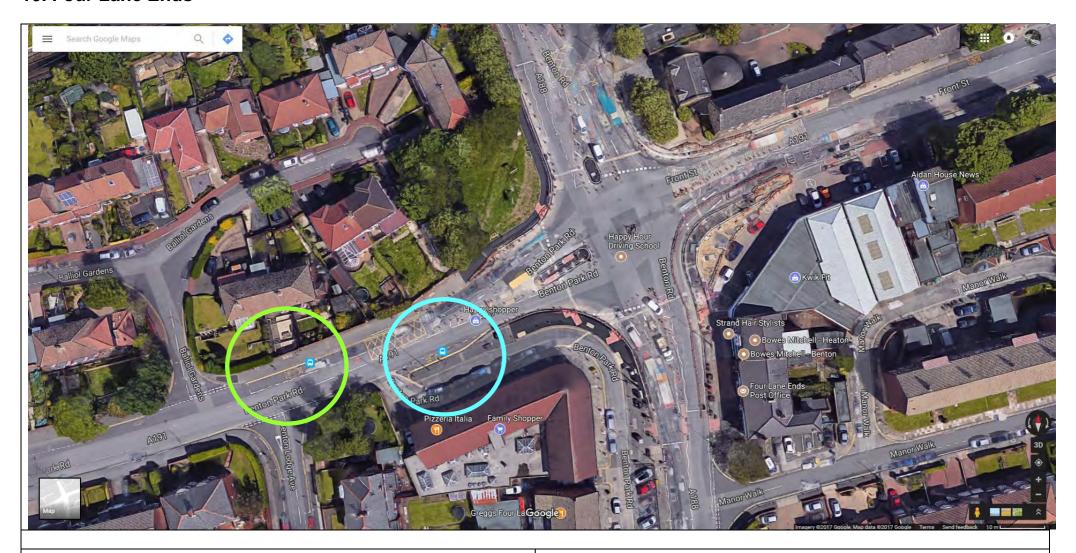

### 10. Four Lane Ends

### Pick-up

Bus stop outside of Family Shopper

# Drop-off

Bus stop before Four Lane Ends junction