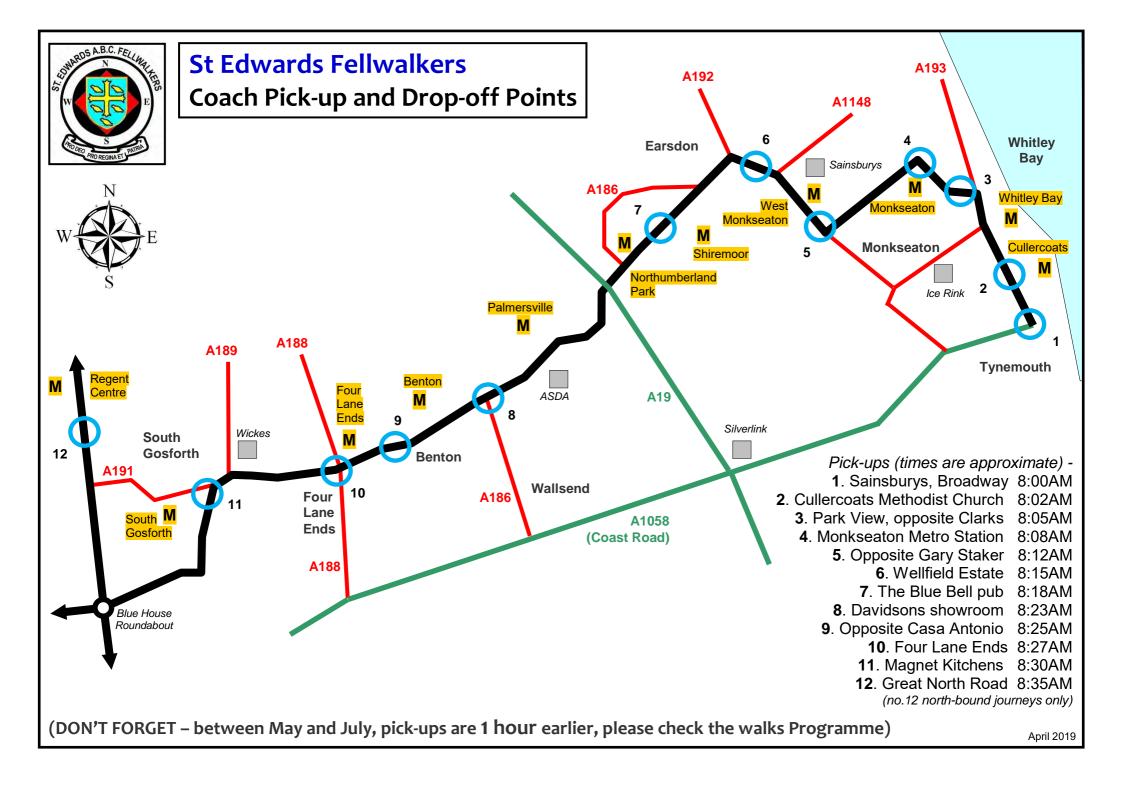

## 1. Tynemouth

### Pick-up

Bus stop on Broadway (north of Sainsburys)

## Drop-off

Bus stop on Beach Road (opposite Shell Garage)